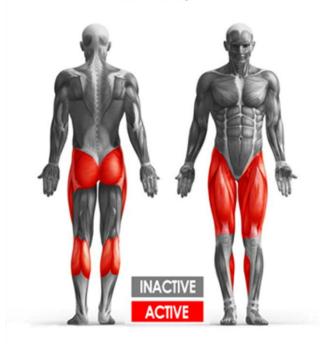

## Muscle Groups Used

# FUNCTION

Promote flexibility, cardio respiratory endurance, and lower body muscles.