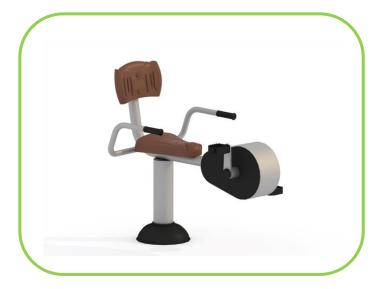

# GF-18004 Recumbent Cycle Trainer

# FUNCTION

Promote flexibility, cardio respiratory endurance, and lower body muscles.

### DIRECTION

- 1. Sit on the seat with both hands taking hold of grips, your knees bent and tread on footrests;
- 2. Push both feet around circular motion alternately to enhance workout;
- 3. Increase duration as fitness improves.