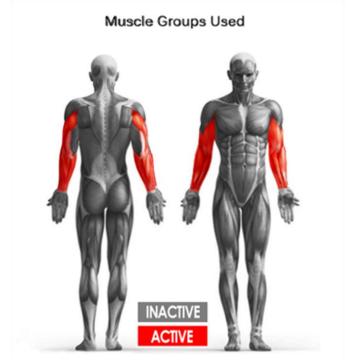

## FUNCTION

Promote flexibility, cardio respiratory endurance, and upper body muscles.