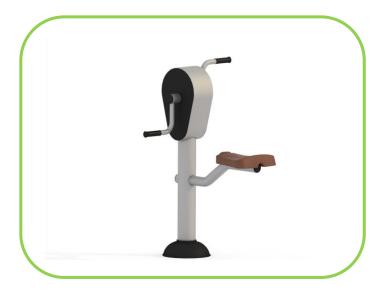

## GF-18005 Hand Cycle Trainer

## **TECHNICAL DATA**

Dimension: 810×710×1180mm

Training Space: Ø2000×2190mm

**Safe Area:** ∅3500×3690mm

Free Height of falling: 690mm

Maximum permissible user body weight: 140KG

## FUNCTION

Promote flexibility, cardio respiratory endurance, and upper body muscles.

## DIRECTION

- 1. Sit on the seat with both hands taking hold of grips, both legs hang naturally or feet on the ground;
- 2. Push both hands around circular motion alternately to enhance workout;
- 3. Increase duration as fitness improves.