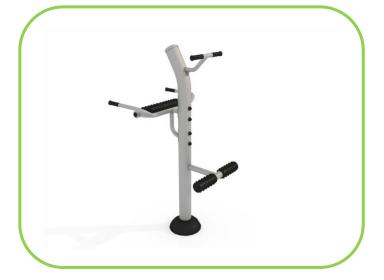

# GF-18017 Stretching Roller

# FUNCTION

Massaging, stretching upper body and calf.

#### A: Back Massage

- 1. Close back to the roller and hold the handles. Massage moving up and down;
- 2. Increase repeats as fitness improves.

#### B: Calf Massage

- 1. Hold the handles and place a calf on the roller, massage rolling the calf;
- 2. Increase repeats as fitness improves.