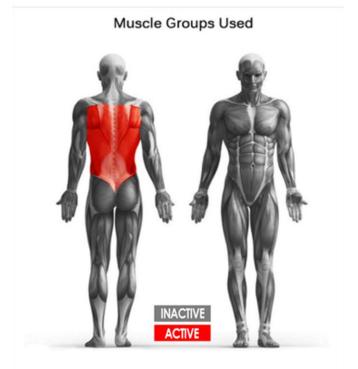

# FUNCTION

Massaging, stretching upper body and calf.

#### A: Back Massage

- 1. Close back to the roller and hold the handles. Massage moving up and down;
- 2. Increase repeats as fitness improves.

#### B: Calf Massage

- 1. Hold the handles and place a calf on the roller, massage rolling the calf;
- 2. Increase repeats as fitness improves.