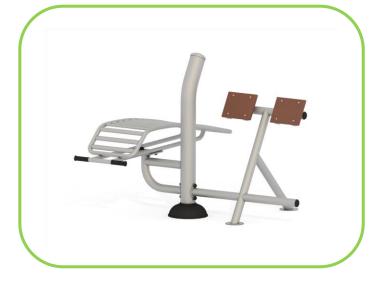

### Sit-up & back Extention

### TECHNICAL DATA

**Dimension:** 1700×1540×1210mm

**Training Space:** 2200×2000×1650mm (Sit-up Trainer)/Ø2000×2200mm (Back Extention)

Safe Area: 3700×3500×3150mm (Sit-up Trainer)/Ø3500×3700mm(Back Extention)

Free Height of falling: 650mm

Maximum permissible user body weight: 140KG

#### FUNCTION

Enhance the strength in the abdomen & back.

#### **Abdominal Curl Exercise**

- . Lay back on the bench with your feet hooked under the bars;
- 2. Place your hands across your chest;
- 3. DO NOT interlock fingers or hands behind your head;
- 4. Slowly lift your upper body off the bench, bending at the hips;
- 5. Inhale as you bend, and exhale on return;
- Movement should be undertaken in a controlled manner on both strokes;
- 7. Care should be taken if you have or have had back problems;
- 8. Increase repeat as fitness improves.

## Back Extention Exercise

- Rest your thigh against the support pad;
- Bend and then raise your upper body slowly extending the lower back:
- 3. Increase repeat as fitness improves.

Info@everbestplay.com everbestplay@gmail.com