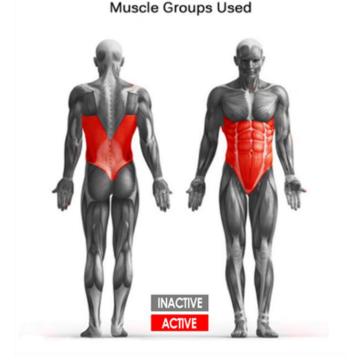

Promote more active Healthier lifestyle for all ages www.wingroc.com









G-Fit Outdoor Gym Equipment

# GF-18015

### Sit-up & back Extention





### TECHNICAL DATA

**Dimension:** 1700×1540×1210mm

**Training Space:** 2200×2000×1650mm (Sit-up Trainer)/Ø2000×2200mm (Back Extention)

Safe Area: 3700×3500×3150mm (Sit-up Trainer)/Ø3500×3700mm(Back Extention)

Free Height of falling: 650mm

Maximum permissible user body weight: 140KG

#### FUNCTION

Enhance the strength in the abdomen & back.

#### DIRECTION

#### **Abdominal Curl Exercise**

- . Lay back on the bench with your feet hooked under the bars;
- 2. Place your hands across your chest;
- 3. DO NOT interlock fingers or hands behind your head;
- 4. Slowly lift your upper body off the bench, bending at the hips;
- 5. Inhale as you bend, and exhale on return;
- Movement should be undertaken in a controlled manner on both strokes;
- 7. Care should be taken if you have or have had